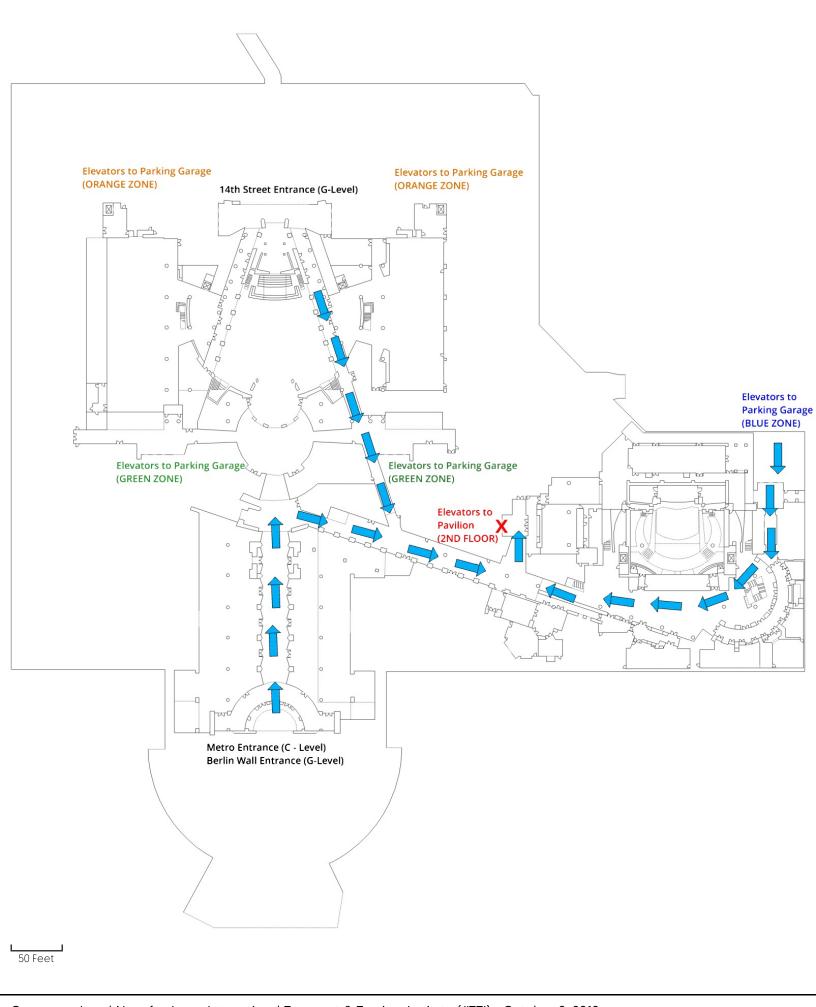

#### **DIRECTIONS TO THE PAVILION**

Located at 1300 Pennsylvania Avenue NW Washington, DC 20004

# **BY CAR:**

- Enter parking garage at any of the three garage entrances, one located at Pennsylvania Avenue & 13 ½ Streets and two other entrances on 14<sup>th</sup> Street (between Constitution and Pennsylvania Avenues)
- Follow posted GREEN signs for the Atrium elevator banks
- Take Atrium North "G" Ground level
- Exit the Atrium elevator and turn right
- Walk to the intersection near the Environmental Protection Agency office lobby (in the Ronald Reagan Building) and make a right
- Follow the corridor to the Pavilion elevator banks on the right hand side
- Take the Pavilion elevators to the Second "2" Floor

## BY CAB:

- Use 1352 D St. NW, Washington DC 20004 as your destination for the ride share
- Enter 13 ½ Street entrance, straight ahead, and go down ramp through security
- Go straight to the Pavilion elevator banks on the right hand side
- Take the Pavilion elevators to the Second "2" Floor

## FROM "METRO CENTER" (Red Line) METRO STOP:

- Enter the Moynihan Plaza at the corner of 13th and Pennsylvania Avenue
- Walk towards the light blue awnings (National Children's Museum)
- Enter the building through the Moynihan Plaza entrance on your right
- Once you are through the security checkpoint walk straight ahead to the Pavilion elevator banks on your left
- Take the Pavilion elevator to the Second "2" Floor

# BY METRO - "FEDERAL TRIANGLE" (Blue/Orange/Silver\_Lines) METRO STOP:

- Follow the signs inside the metro station to the Ronald Reagan Building
- Once inside the building and through the security check point, walk straight down the corridor to the first intersecting hallway
- Turn right and follow the directional signage toward the Conference Center
- Once you pass the University of Maryland School of Journalism, take a left and walk down to the elevator bank on your left across from the Hemisphere Suite
- Take the Pavilion elevator to the Second "2" Floor

## A CONCIERGE DESK IS LOCATED NEAR EACH ENTRANCE DOOR FOR ADDITIONAL ASSISTANCE