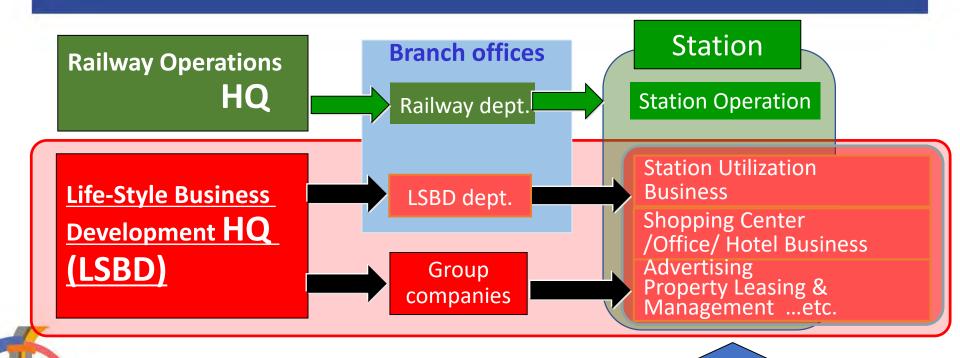

#### Organization of Life-Style Business

Daily passengers: 17million

#### Major fields of Life-Style Business

# Retail & Restaurants (appox.2,000stores)

Office (33 Buildings)

In-Station SC (24zones)

Fitness Club
(28 facilities)

Shopping center (159 SCs)

**Advertising** 

<u>Hotel</u> (45 hotels) (appox.7,000 rooms)

Regional Revitalization