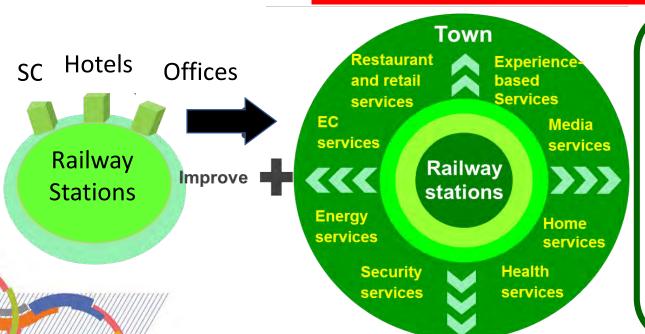

#### Major fields of Life-Style Business

# Retail & Restaurants (appox.2,000stores)

Office (33 Buildings)

In-Station SC (24zones)

Fitness Club
(28 facilities)

Shopping center (159 SCs)

**Advertising** 

<u>Hotel</u> (45 hotels) (appox.7,000 rooms)

Regional Revitalization