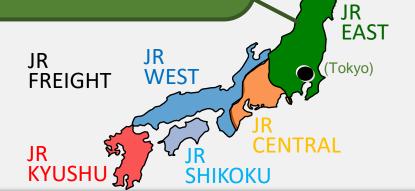

#### **Overview of JR East**

Japanese National Railways

EAST JAPAN RAILWAY COMPANY

- 7500km railway network
- 1,700 stations
- 17 million passengers/day

In 1987